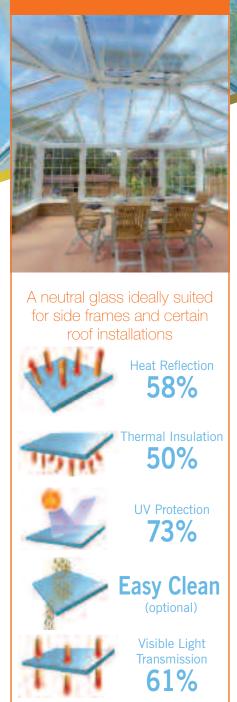

## CELSIUS PERFORMANCE GLASS Celsius is the original high performance glazing Heat Reflection

CELSIUS Clear™

CELSIUS Plus™