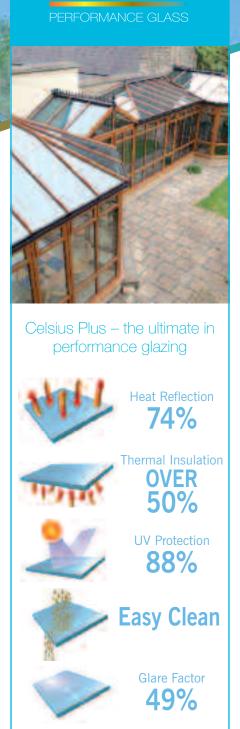

## CELSIUS PERFORMANCE GLASS Celsius is the original high performance glazing Heat Reflection

CELSIUS Clear™

CELSIUS Plus™

hermal Insulation

50%

**UV** Protection

85%

Easy Clean

**Glare Factor** 

44%

- \*\*\* All Celsius specification as confirmed in the Celsius brochure
- $^{\star\star\star\star\star}$  All Celsius units have a 10 year guarantee in roofs and frames against seal failure